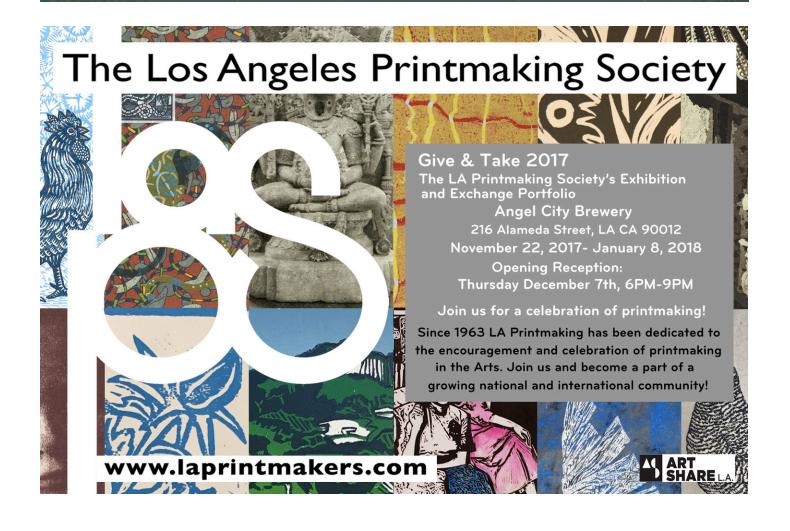

#### LA PRINTMAKING SOCIETY DEMONSTRATION

The Los Angeles Printmaking Society (LAPS) is a group dedicated to the encouragement of printmaking, educating the public, and promoting the interests of printmaking as a fine art form. LAPS welcomes visitors of all ages to their booth A-16 to print with water-based inks on small presses and create prints with carving tools and linoleum blocks.

#### **PRINTMAKING SOCIETY**

Los Angeles, CA lapslist@gmail.com www.laprintmakers.com

Since 1963 LAPS, a national nonprofit artist-run organization based in LA, has been dedicated to the encouragement of fine art printmaking by organizing print exhibitions, printmaking demonstrations, publications and workshop events for our membership and the public.