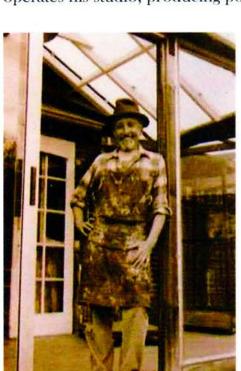

#### EARL NEWMAN. SERIGRAPHER

Earl Newman has been creating serigraphic prints since the 1960s. Starting with his iconic images from the beatnik era while in Venice Beach, California, he has continued to create art from his studio in Summit, Oregon. His posters for the Monterey Jazz Festival, from 1963 to 2012, are in the collection of the Smithsonian. This special exhibit will feature a selection of his prints from his nearly 60-year career. Earl Newman will be on hand to discuss his art and unique screen printing process, regale listeners with stories, sell posters and sign his limited edition prints.

#### **EARL NEWMAN PRINTS & POSTERS**

**Farl Newman** 20346 Hoskins Rd., Blodgett, OR 97326 T: 541-456-2131 C: (541)250-1608 earl@earlnewmanprints.com www.earlnewmanprints.com Hand drawn and pulled silkscreen