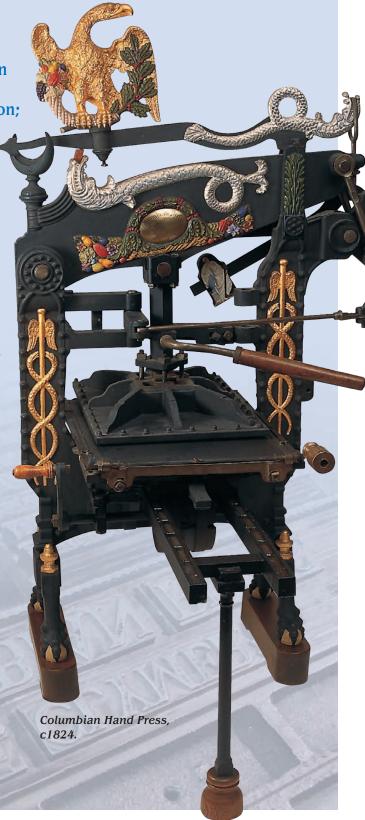

### AN EXPERIENCE LIKE NO OTHER

The International Printing Museum features the world's largest collection of working antique printing presses, such as the dramatic 1824 Columbian Press pictured here. Be inspired through working tours of the collection; print on Gutenberg's Press of 1450 or make an Almanac on Ben Franklin's colonial press!