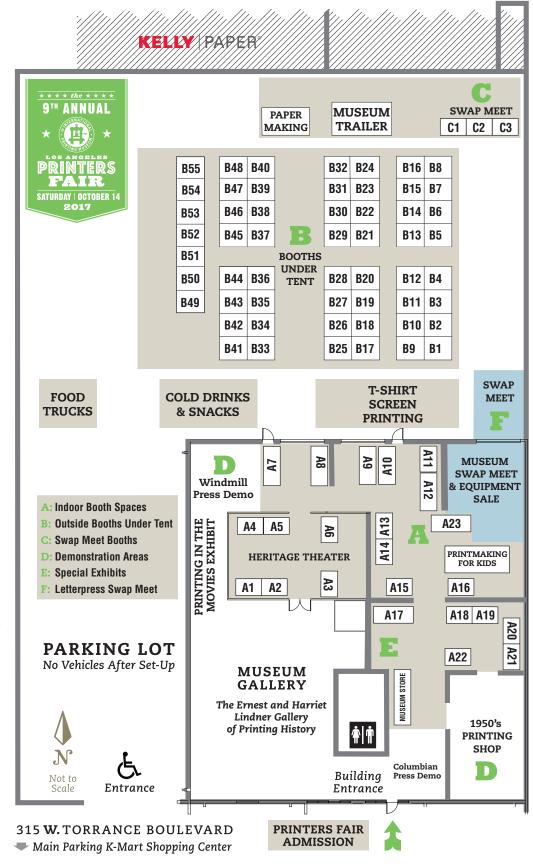

#### **VENDOR AREAS**

- Inside Museum Building
- Main Tent

Papermaking Demonstration Printing Demo Areas

D

- Earl Newman Poster Art
- Surplus Equipment Sale